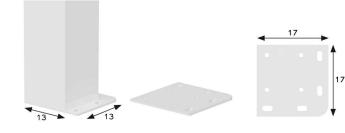

#### GAMBE

DETTAGLI

GAMBA FRANGISOLE

PARTICOLARE LAMELLE FRANGISOLE

PARTICOLARE ANGOLO

#### GAMBE

GAMBA FRANGISOLE

## GAMBE

4,3

GAMBA FRANGISOLE