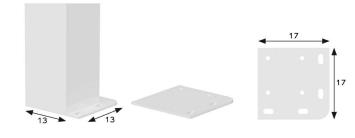

#### FRANGISOLE AUTOPORTANTE

Pergola BIOCLIMATICA in piano autoportante completa di sistema di copertura a lamelle orientabili.

TRAVE PERIMETRALE
CARTER CHIUSURA ESTERNO
LAMELLA
ANGOLO INOX VERNICIATO FRANGISOLE
GAMBA 13x13
PIEDE FISSO INOX

#### GAMBE

DETTAGLI

GAMBA FRANGISOLE

PARTICOLARE LAMELLE FRANGISOLE

PARTICOLARE ANGOLO

## AUTOPORTANTE

COMPONENTI