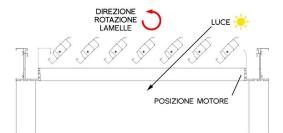

e via radio vedere sezione optional per centralina

La rotazione delle lame da 0° a 90° permette una efficace ventilazione e un piacevole riparo dai raggi solari

Altezza delle gambe frontali di serie 2,48 m

LAVORAZIONI LED PARTICOLARI Pag 2 Pag 5 COLORI STRUTTURA DI SERIE



TEMPI DI CONSEGNA PER TESSUTI E COLORI STRUTTURA NON DI SERIE: 30 giorni lavorativi dalla conferma d'ordine

#### MOTORE DI SERIE

MOTORE DI SERIE ULTRAFLEX CON CENTRALINA RADIO CON TELECOMANDO MONOCANALE MASTER

AUTOMATISMI

#### Pag 1

Variazioni e/o annullamenti dell'ordine sono ammessi solo se effettuati tramite comunicazione scritta inviata nella stessa giornata di invio dell'ordine. DIVERSAMENTE SARANNO APPLICATE MAGGIORAZIONI

IMPORTANTE

## ADDOSSATA LATERALE

#### ORIENTAMENTO LUCE E POSIZIONE MOTORE









#### STAFFA A PARETE Frangisole

## GAMBE

4,3



GAMBA FRANGISOLE

#### DETTAGLI



PARTICOLARE LAMELLE FRANGISOLE

## ADDOSSATA LATERALE

# FRANGISOLE





GAMBA

## ADDOSSATA LATERALE

### COMPONENTI