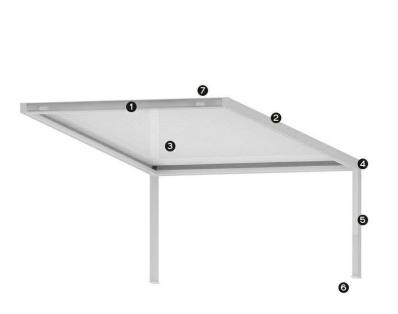

#### FRANGISOLE AUTOPORTANTE

Pergola BIOCLIMATICA in piano autoportante completa di sistema di copertura a lamelle orientabili.

TRAVE PERIMETRALE
CARTER CHIUSURA ESTERNO
LAMELLA
ANGOLO INOX VERNICIATO FRANGISOLE
GAMBA 13x13
PIEDE FISSO INOX