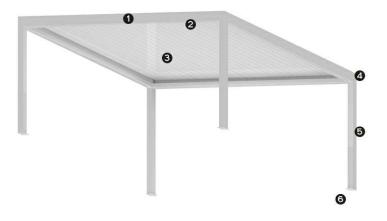

#### FRANGISOLE AUTOPORTANTE

Pergola BIOCLIMATICA in piano autoportante completa di sistema di copertura a lamelle orientabili.

TRAVE PERIMETRALE
CARTER CHIUSURA ESTERNO
LAMELLA
ANGOLO INOX VERNICIATO FRANGISOLE
GAMBA 13x13
PIEDE FISSO INOX

#### GAMBE

DETTAGLI

GAMBA FRANGISOLE

PARTICOLARE LAMELLE FRANGISOLE

PARTICOLARE ANGOLO

# TRAVE PERIMETRALE CARTER CHIUSURA ESTERNO LAMELLA ANGOLO INOX VERNICIATO FRANGISOLE GAMBA 13x13 PIEDE FISSO INOX STAFFA ATTACCO A PARETE