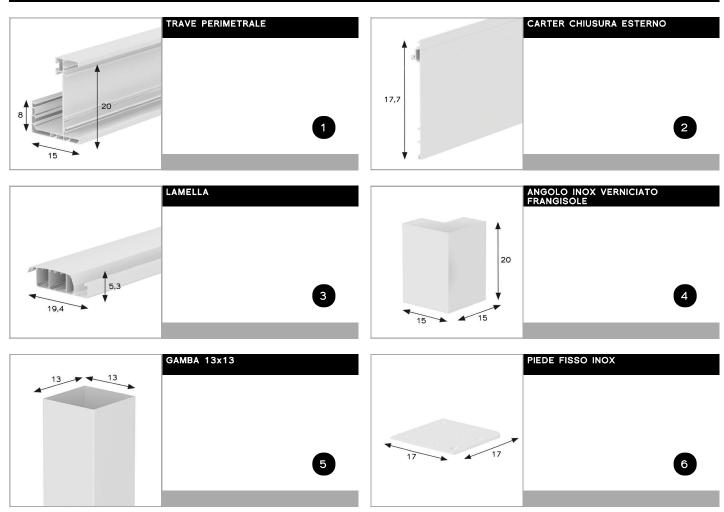

#### FRANGISOLE AUTOPORTANTE

Pergola BIOCLIMATICA in piano autoportante completa di sistema di copertura a lamelle orientabili.

TRAVE PERIMETRALE
CARTER CHIUSURA ESTERNO
LAMELLA
ANGOLO INOX VERNICIATO FRANGISOLE
GAMBA 13x13
PIEDE FISSO INOX

#### GAMBE

DETTAGLI

GAMBA FRANGISOLE

PARTICOLARE LAMELLE FRANGISOLE

PARTICOLARE ANGOLO

## AUTOPORTANTE

COMPONENTI

# TRAVE PERIMETRALE CARTER CHIUSURA ESTERNO LAMELLA ANGOLO INOX VERNICIATO FRANGISOLE GAMBA 13x13 PIEDE FISSO INOX STAFFA ATTACCO A PARETE