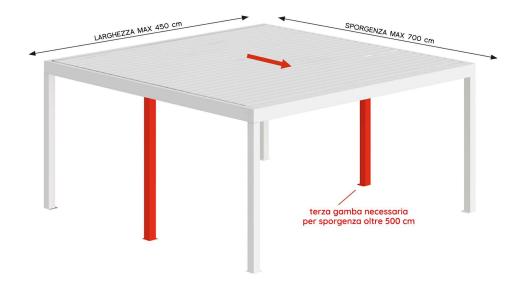

#### SCHEMA ACCOPPIAMENTO IN SPORGENZA

SCHEMA ACCOPPIAMENTO IN LARGHEZZA

## Apertura lamelle apertura lamelle apertura lamelle terza gamba necessaria per sporgenza oltre 500 cm SPORGENZA MAX 1400 cm

GAMBA

GAMBA