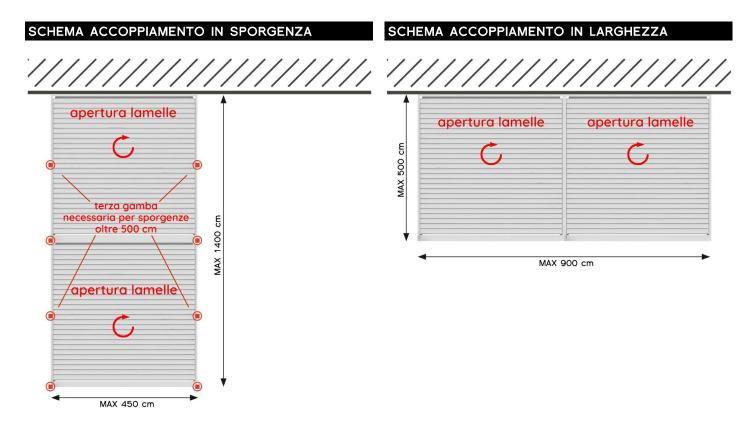

#### SCHEMA ACCOPPIAMENTO IN SPORGENZA

SCHEMA ACCOPPIAMENTO IN LARGHEZZA

## Apertura lamelle apertura lamelle apertura lamelle terza gamba necessaria per sporgenza oltre 500 cm SPORGENZA MAX 1400 cm

GAMBA

GAMBA