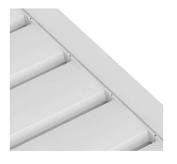

#### INFORMAZIONI TECNICHE

Il sistema di copertura a lamelle orientabili è estremamente semplice da installare e versatile nelle diverse applicazioni

La lamella, di spessore 20/10 garantisce: resistenza meccanica grazie al tubolare centrale, tenuta all'acqua, semplicità nella posa in opera

La rotazione delle lame da 0° a 90° permette una efficace ventilazione e un piacevole riparo dai raggi solari

Altezza delle gambe frontali di serie 2,48 m

| LAVORAZIONI<br>PARTICOLARI | LED   |
|----------------------------|-------|
| Pag 2                      | Pag 5 |

La rotazione delle lame da 0° a 90° permette una efficace ventilazione e un piacevole riparo dai raggi solari

Altezza delle gambe frontali di serie 2,48 m

LAVORAZIONI LED PARTICOLARI Pag 2 Pag 5 COLORI STRUTTURA DI SERIE