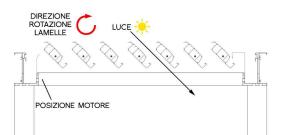

one via radio vedere sezione optional per centralina

La rotazione delle lame da 0° a 90° permette una efficace ventilazione e un piacevole riparo dai raggi solari

Altezza delle gambe frontali di serie 2,48 m

LAVORAZIONI LED PARTICOLARI Pag 2 Pag 5 COLORI STRUTTURA DI SERIE



TEMPI DI CONSEGNA PER TESSUTI E COLORI STRUTTURA NON DI SERIE: 30 giorni lavorativi dalla conferma d'ordine

#### MOTORE DI SERIE

MOTORE DI SERIE ULTRAFLEX CON CENTRALINA RADIO CON TELECOMANDO MONOCANALE MASTER

AUTOMATISMI

#### Pag 1

Variazioni e/o annullamenti dell'ordine sono ammessi solo se effettuati tramite comunicazione scritta inviata nella stessa giornata di invio dell'ordine. DIVERSAMENTE SARANNO APPLICATE MAGGIORAZIONI

IMPORTANTE

## ADDOSSATA LATERALE

#### ORIENTAMENTO LUCE E POSIZIONE MOTORE









#### STAFFA A PARETE Frangisole

## GAMBE

4,3



GAMBA FRANGISOLE

#### DETTAGLI



PARTICOLARE LAMELLE FRANGISOLE

## ADDOSSATA LATERALE

# FRANGISOLE





GAMBA

## ADDOSSATA LATERALE

### COMPONENTI