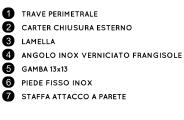

#### STAFFA A PARETE Frangisole

# TRAVE PERIMETRALE CARTER CHIUSURA ESTERNO LAMELLA ANGOLO INOX VERNICIATO FRANGISOLE GAMBA 13x13 PIEDE FISSO INOX STAFFA ATTACCO A PARETE