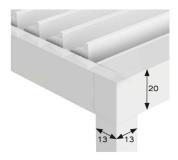

#### GAMBE

DETTAGLI

GAMBA FRANGISOLE

PARTICOLARE LAMELLE FRANGISOLE

PARTICOLARE ANGOLO

#### GAMBE

GAMBA FRANGISOLE

## GAMBE

4,3

GAMBA FRANGISOLE