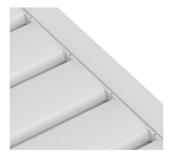

#### INFORMAZIONI TECNICHE

Il sistema di copertura a lamelle orientabili è estremamente semplice da installare e versatile nelle diverse applicazioni

La lamella, di spessore 20/10 garantisce: resistenza meccanica grazie al tubolare centrale, tenuta all'acqua, semplicità nella posa in opera