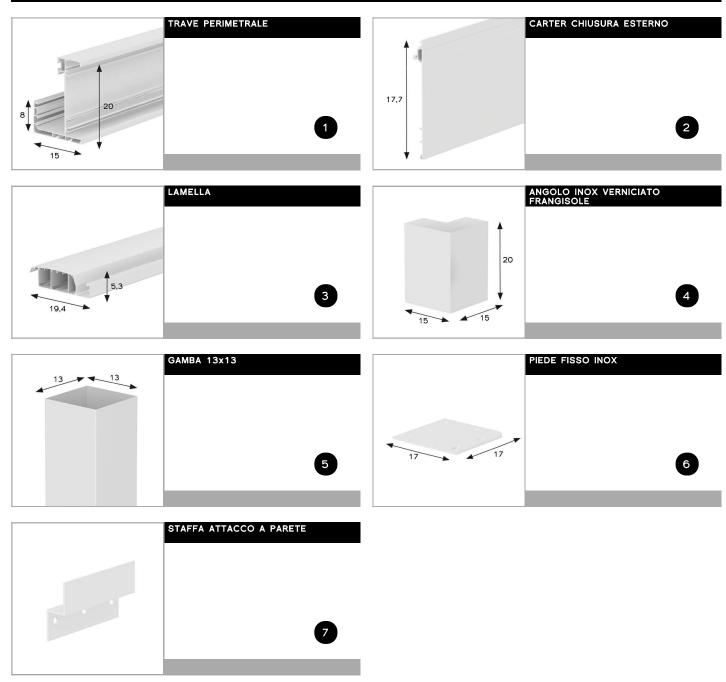

#### FRANGISOLE AUTOPORTANTE

Pergola BIOCLIMATICA in piano autoportante completa di sistema di copertura a lamelle orientabili.

TRAVE PERIMETRALE
CARTER CHIUSURA ESTERNO
LAMELLA
ANGOLO INOX VERNICIATO FRANGISOLE
GAMBA 13x13
PIEDE FISSO INOX

## AUTOPORTANTE

COMPONENTI

# TRAVE PERIMETRALE CARTER CHIUSURA ESTERNO LAMELLA ANGOLO INOX VERNICIATO FRANGISOLE GAMBA 13x13 PIEDE FISSO INOX STAFFA ATTACCO A PARETE