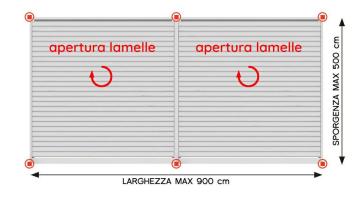

#### SCHEMA ACCOPPIAMENTO IN SPORGENZA

SCHEMA ACCOPPIAMENTO IN LARGHEZZA

## Apertura lamelle apertura lamelle apertura lamelle terza gamba necessaria per sporgenza oltre 500 cm SPORGENZA MAX 1400 cm

GAMBA

GAMBA