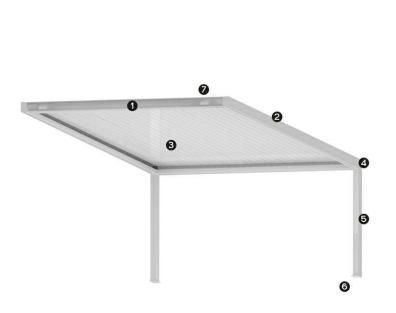

#### FRANGISOLE AUTOPORTANTE

Pergola BIOCLIMATICA in piano autoportante completa di sistema di copertura a lamelle orientabili.

TRAVE PERIMETRALE
CARTER CHIUSURA ESTERNO
LAMELLA
ANGOLO INOX VERNICIATO FRANGISOLE
GAMBA 13x13
PIEDE FISSO INOX

#### GAMBE

DETTAGLI

GAMBA FRANGISOLE

PARTICOLARE LAMELLE FRANGISOLE

PARTICOLARE ANGOLO