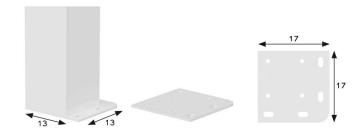

#### GAMBE

DETTAGLI

GAMBA FRANGISOLE

PARTICOLARE LAMELLE FRANGISOLE

PARTICOLARE ANGOLO

#### GAMBE

GAMBA FRANGISOLE

## GAMBE

4,3

GAMBA FRANGISOLE