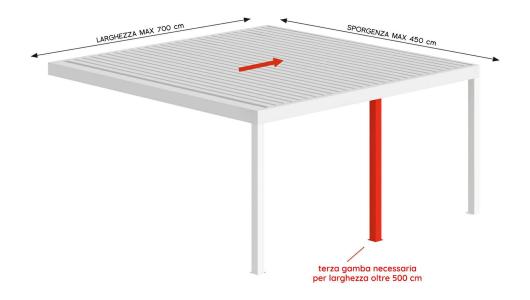

#### FRANGISOLE AUTOPORTANTE

Pergola BIOCLIMATICA in piano autoportante completa di sistema di copertura a lamelle orientabili.

TRAVE PERIMETRALE
CARTER CHIUSURA ESTERNO
LAMELLA
ANGOLO INOX VERNICIATO FRANGISOLE
GAMBA 13x13
PIEDE FISSO INOX

La rotazione delle lame da 0° a 90° permette una efficace ventilazione e un piacevole riparo dai raggi solari

Altezza delle gambe frontali di serie 2,48 m

| LAVORAZIONI<br>PARTICOLARI | LED   |
|----------------------------|-------|
| Pag 2                      | Pag 5 |

#### GAMBE

DETTAGLI

GAMBA FRANGISOLE

PARTICOLARE LAMELLE FRANGISOLE

PARTICOLARE ANGOLO