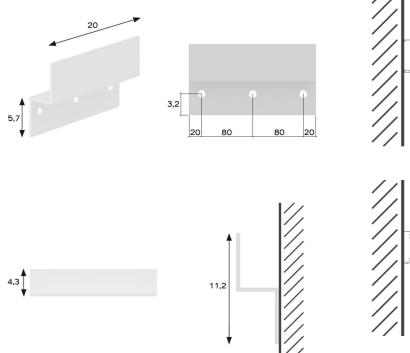

tional per centralina

La rotazione delle lame da 0° a 90° permette una efficace ventilazione e un piacevole riparo dai raggi solari

Altezza delle gambe frontali di serie 2,48 m

LAVORAZIONI LED PARTICOLARI Pag 2 Pag 5 COLORI STRUTTURA DI SERIE



TEMPI DI CONSEGNA PER TESSUTI E COLORI STRUTTURA NON DI SERIE: 30 giorni lavorativi dalla conferma d'ordine

#### MOTORE DI SERIE

MOTORE DI SERIE ULTRAFLEX CON CENTRALINA RADIO CON TELECOMANDO MONOCANALE MASTER

AUTOMATISMI

#### Pag 1

Variazioni e/o annullamenti dell'ordine sono ammessi solo se effettuati tramite comunicazione scritta inviata nella stessa giornata di invio dell'ordine. DIVERSAMENTE SARANNO APPLICATE MAGGIORAZIONI

IMPORTANTE

## FRANGISOLE ATTACCHI (di serie)

## ADDOSSATA FRONTALE

#### ORIENTAMENTO LUCE E POSIZIONE MOTORE





#### STAFFA A PARETE Frangisole

#### GAMBE



GAMBA FRANGISOLE

#### DETTAGLI



PARTICOLARE LAMELLE FRANGISOLE



## ADDOSSATA FRONTALE





GAMBA

## ADDOSSATA FRONTALE

COMPONENTI





# FRANGISOLE ADDOSSATA LATERALE

FRANGISOLE ADDOSSATA LATERALE

#### FRANGISOLE ADDOSSATA LATERALE

Pergola BIOCLIMATICA in piano addossata completa di sistema di copertura a lamelle orientabili. Lamelle ortogonali alla parete.



# TRAVE PERIMETRALE CARTER CHIUSURA ESTERNO LAMELLA ANGOLO INOX VERNICIATO FRANGISOLE GAMBA 13x13 PIEDE FISSO INOX STAFFA ATTACCO A PARETE



#### INFORMAZIONI TECNICHE

Il sistema di copertura a lamelle orientabili è estremamente semplice da installare e versatile nelle diverse applicazioni

La lamella, di spessore 20/10 garantisce: resistenza meccanica grazie al tubolare