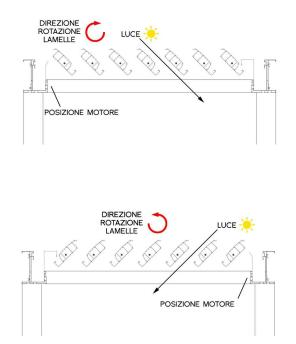

90° permette una efficace ventilazione e un piacevole riparo dai raggi solari

Altezza delle gambe frontali di serie 2,48 m

| LAVORAZIONI<br>PARTICOLARI | LED   |
|----------------------------|-------|
| Pag 2                      | Pag 5 |



#### COLORI STRUTTURA DI SERIE



TEMPI DI CONSEGNA PER TESSUTI E COLORI STRUTTURA NON DI SERIE: 30 giorni lavorativi dalla conferma d'ordine

#### MOTORE DI SERIE

MOTORE DI SERIE ULTRAFLEX CON CENTRALINA RADIO CON TELECOMANDO MONOCANALE MASTER

AUTOMATISMI

#### Pag 1

#### IMPORTANTE

Variazioni e/o annullamenti dell'ordine sono ammessi solo se effettuati tramite comunicazione scritta inviata nella stessa giornata di invio dell'ordine. DIVERSAMENTE SARANNO APPLICATE MAGGIORAZIONI

## **AUTOPORTANTE**

#### ORIENTAMENTO LUCE E POSIZIONE MOTORE





#### GAMBE



DETTAGLI



GAMBA FRANGISOLE

PARTICOLARE LAMELLE FRANGISOLE



PARTICOLARE ANGOLO

## AUTOPORTANTE



#### SCHEMA ACCOPPIAMENTO IN SPORGENZA

SCHEMA ACCOPPIAMENTO IN LARGHEZZA



## Apertura lamelle apertura lamelle apertura lamelle terza gamba necessaria per sporgenza oltre 500 cm SPORGENZA MAX 1400 cm

GAMBA

GAMBA

## AUTOPORTANTE

COMPONENTI







# FRANGISOLE ADDOSSATA FRONTALE

181 Alupergo *Listino Pergole 2022* - prezzi IVA esclusa

FRANGISOLE ADDOSSATA FRONTALE

#### FRANGISOLE ADDOSSATA FRONTALE

Pergola BIOCLIMATICA in piano addossata completa di sistema di copertura a lamelle orientabili. Lamelle parallele alla parete.







#### INFORMAZIONI TECNICHE

Il sistema di copertura a lamelle orientabili è estremamente semplice da installare e versatile nelle divers