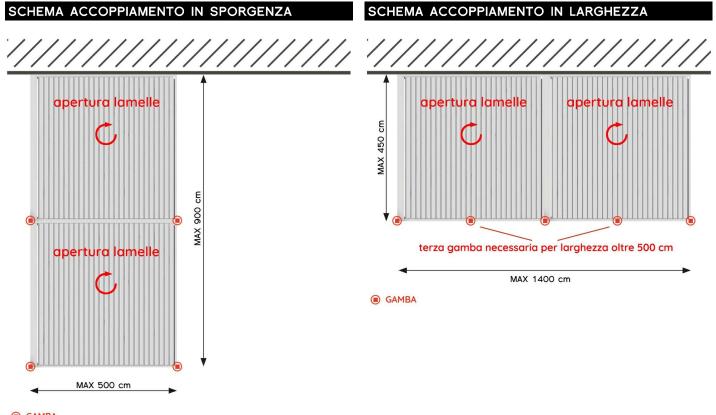

#### SCHEMA ACCOPPIAMENTO IN SPORGENZA

SCHEMA ACCOPPIAMENTO IN LARGHEZZA

## Apertura lamelle apertura lamelle apertura lamelle terza gamba necessaria per sporgenza oltre 500 cm SPORGENZA MAX 1400 cm

GAMBA

GAMBA