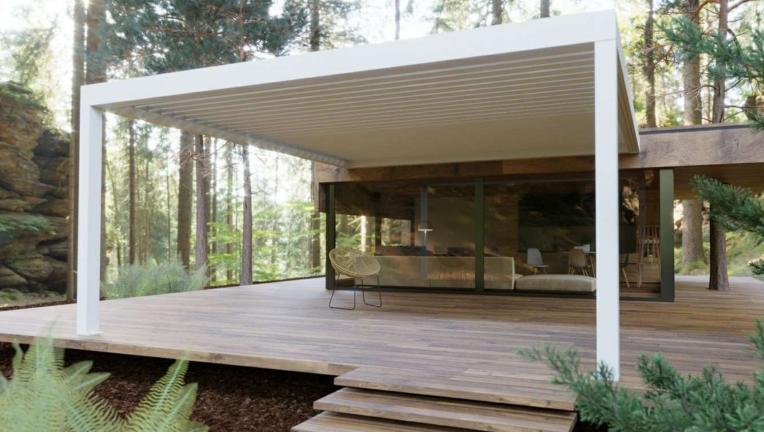

#### FRANGISOLE AUTOPORTANTE

Pergola BIOCLIMATICA in piano autoportante completa di sistema di copertura a lamelle orientabili.

TRAVE PERIMETRALE
CARTER CHIUSURA ESTERNO
LAMELLA
ANGOLO INOX VERNICIATO FRANGISOLE
GAMBA 13x13
PIEDE FISSO INOX

#### FRANGISOLE ADDOSSATA FRONTALE

Pergola BIOCLIMATICA in piano addossata completa di sistema di copertura a lamelle orientabili. Lamelle parallele alla parete.