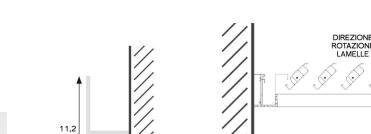

i raggi solari

Altezza delle gambe frontali di serie 2,48 m

LAVORAZIONI LED PARTICOLARI Pag 2 Pag 5 COLORI STRUTTURA DI SERIE



TEMPI DI CONSEGNA PER TESSUTI E COLORI STRUTTURA NON DI SERIE: 30 giorni lavorativi dalla conferma d'ordine

#### MOTORE DI SERIE

MOTORE DI SERIE ULTRAFLEX CON CENTRALINA RADIO CON TELECOMANDO MONOCANALE MASTER

AUTOMATISMI

#### Pag 1

Variazioni e/o annullamenti dell'ordine sono ammessi solo se effettuati tramite comunicazione scritta inviata nella stessa giornata di invio dell'ordine. DIVERSAMENTE SARANNO APPLICATE MAGGIORAZIONI

IMPORTANTE

## FRANGISOLE ATTACCHI (di serie)

## ADDOSSATA FRONTALE

#### ORIENTAMENTO LUCE E POSIZIONE MOTORE





#### STAFFA A PARETE Frangisole

#### GAMBE



GAMBA FRANGISOLE

#### DETTAGLI



PARTICOLARE LAMELLE FRANGISOLE



## ADDOSSATA FRONTALE





GAMBA

## ADDOSSATA FRONTALE

COMPONENTI





# FRANGISOLE ADDOSSATA LATERALE

FRANGISOLE ADDOSSATA LATERALE

#### FRANGISOLE ADDOSSATA LATERALE

Pergola BIOCLIMATICA in piano addossata completa di sistema di copertura a lamelle orientabili. Lamelle ortogonali alla parete.



# TRAVE PERIMETRALE CARTER CHIUSURA ESTERNO LAMELLA ANGOLO INOX VERNICIATO FRANGISOLE GAMBA 13x13 PIEDE FISSO INOX STAFFA ATTACCO A PARETE



#### INFORMAZIONI TECNICHE

Il sistema di copertura a lamelle orientabili è estremamente semplice da installare e versatile nelle diverse applicazioni

La lamella, di spessore 20/10 garantisce: resistenza meccanica grazie al tubolare centrale, tenuta all'acqua, semplicità nella posa in opera

La movimentazione della tettoia è tramite motore meccanico