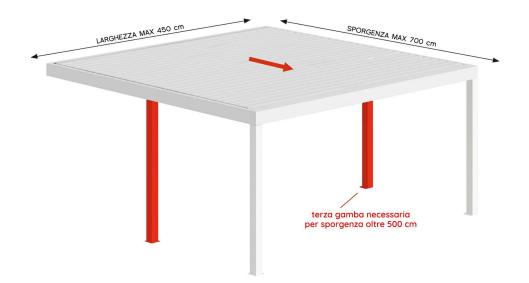

#### SCHEMA ACCOPPIAMENTO IN SPORGENZA

SCHEMA ACCOPPIAMENTO IN LARGHEZZA

## Apertura lamelle apertura lamelle apertura lamelle terza gamba necessaria per sporgenza oltre 500 cm SPORGENZA MAX 1400 cm

GAMBA

GAMBA